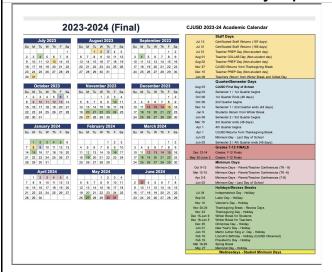

# ACE Calendar Survey 2023-2024

Please circle the calendar format that you prefer.

ACE Calendar Survey 2023-2024

Please circle the calendar format that you prefer.